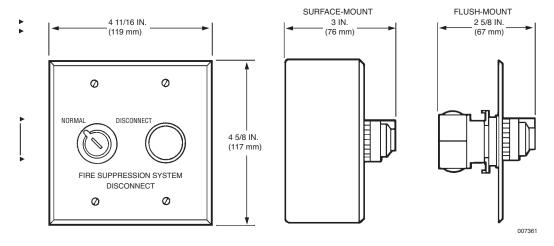

#### MOUNTING DIMENSIONS

## Description

The Key Maintenance Switch assembly consists of a keyoperated switch, 24 VDC indicator lamp, normally-open contact block, normally-closed contact block, and stainless steel switch plate with silk-screened label. Surface-mount assemblies include a double-gang weather-proof box and gasket.