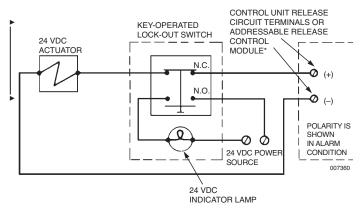

#### TYPICAL WIRING DIAGRAM

\* SEE CONTROL UNIT MANUAL FOR SPECIFIC WIRING REQUIREMENTS

## **Applications**

The Key Maintenance Switch is used to interrupt the release circuit signal to the fire suppression system. It is key-operated to allow authorized personnel to deactivate the release circuit during service or maintenance. An indicator lamp, located on the switch plate, will light when the switch is in the "lock-out" mode to serve as a reminder that the release circuit has been disconnected.

## Description

The Key Maintenance Switch assembly consists of a keyoperated switch, 24 VDC indicator lamp, normally-open contact block, normally-closed contact block, and stainless steel switch plate with silk-screened label. Surface-mount assemblies include a double-gang weather-proof box and gasket.