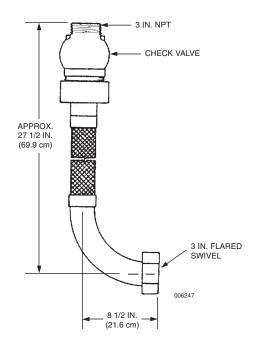

## 3 In. Discharge Hose/ Check Valve Assembly

The 3 in. discharge hose/check valve assembly combines the elbow, hose, check valve, and swivel coupling for connection to the valve discharge outlet and the discharge manifold. The check valve provides a 1 1/2 in. (3.8 cm) height adjustment.