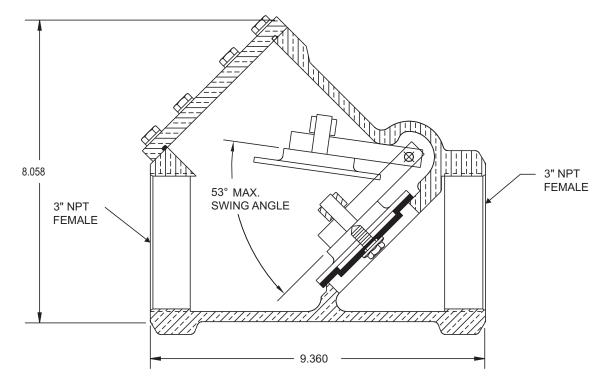

## **FM-200<sup>®</sup> Component Description**

**3-Inch Swing Check Valve** 

## **FEATURES**

• For use with UL Listed & FMRC Approved Systems

A UTC Fire & Security Company

P/N: 06-118058-001

MATERIAL VALVE BODY & COVER: BRASS HEX BOLTS, HINGE, & HINGE PIN: STAINLESS STEEL

**Note:** Valve must be installed with arrow pointing in direction of flow.