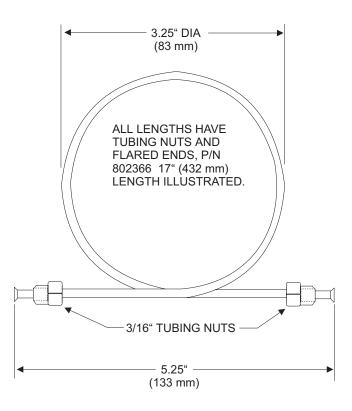

## 3/16-inch Tubing

Effective: February 2007

K-81-7070

| PART<br>NUMBER | LENGTH        |
|----------------|---------------|
| 802366         | 17" (432 mm)  |
| 802367         | 46" (1188 mm) |
| 802486         | 12' (3.6 M)   |

MATERIALS TUBING: COPPER TUBING NUTS: BRASS

This literature is provided for informational purposes only. KIDDE-FENWAL, INC. assumes no responsibility for the product's suitability for a particular application. The product must be properly applied to work correctly.