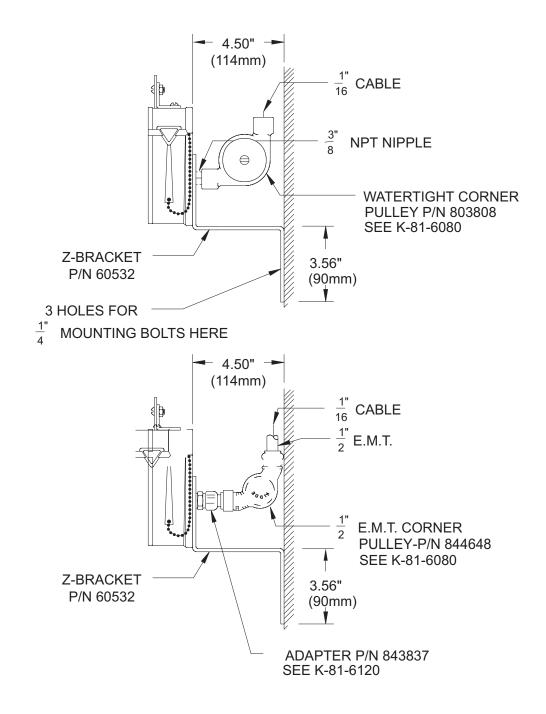

## **Break Glass Pull Box Used with Z-Bracket**

Effective: February 2007 **K-81-6041** 

| This literature is provided for informational purposes only. KIDDE-FENWAL, INC. assumes           |
|---------------------------------------------------------------------------------------------------|
| no responsibility for the product's suitability for a particular application. The product must be |
| properly applied to work correctly.                                                               |
| If you need more information on this product, or if you have a particular problem or question,    |
| contact KIDDE-FENWAL, INC., Ashland, MA 01721. Telephone: (508) 881-2000.                         |