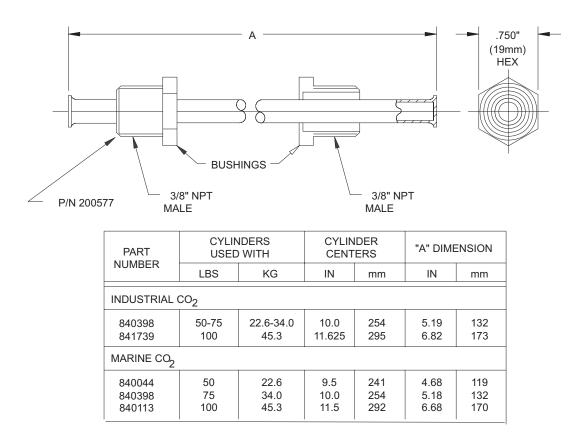

## CO<sub>2</sub> Component Description

## **Cable Housing for Pneumatic Control Heads**

Effective: February 2007 **K-81-7020** 

MATERIALS TUBING: BRASS, .312 IN. (8 MM) O.D. x .025 IN. (0.6 MM) WALL: ZINC-PLATED BUSHING: BRASS, ZINC-PLATED

This literature is provided for informational purposes only. KIDDE-FENWAL, INC. assumes no responsibility for the product's suitability for a particular application. The product must be properly applied to work correctly. If you need more information on this product, or if you have a particular problem or question, contact KIDDE-FENWAL, INC., Ashland, MA 01721. Telephone: (508) 881-2000.