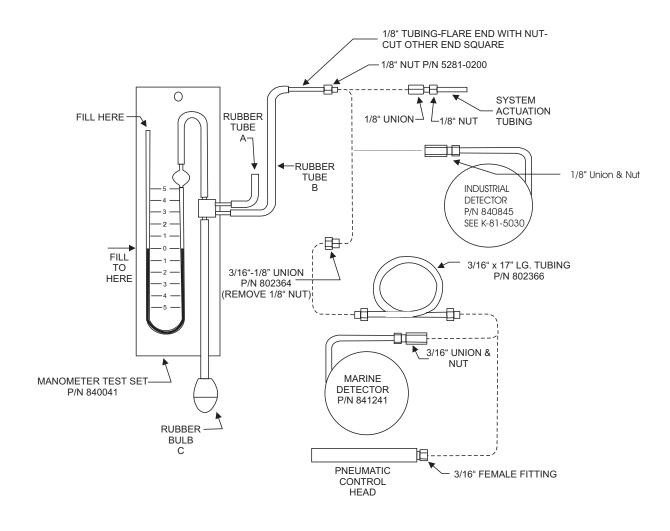

## Notes:

FOR INSTRUCTIONS, SEE K-81-7101. FOR DATA ON TUBING FITTINGS, SEE K-81-5050.

This literature is provided for informational purposes only. KIDDE-FENWAL, INC. assumes no responsibility for the product's suitability for a particular application. The product must be properly applied to work correctly.