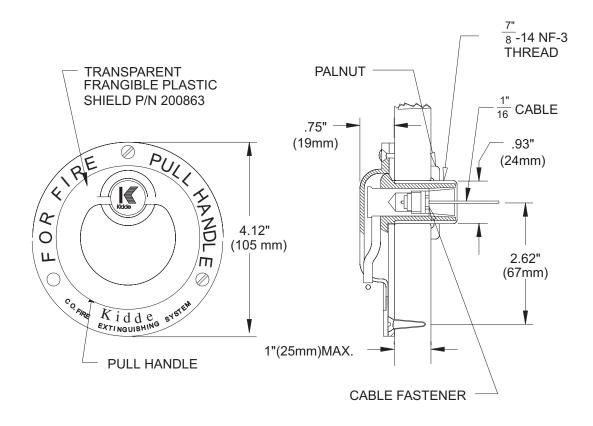

## CO<sub>2</sub> Component Description

Flush Pull Box, Yacht Type

Effective: February 2008

K-81-6070

P/N: 840098

**MATERIALS** 

FRANGIBLE SHIELD: LUCITE

**BODY: BRASS** 

**HANDLE: STAINLESS STEEL** 

## MOUNTING HARDWARE PROVIDED:

3- 10-32 FLAT HEAD SCREWS - 1/2 INCH (13 MM) LONG

3- NO. 10 FLAT HEAD WOOD SCREWS (SHOWN) 3/4 INCH (19 MM) LONG

This literature is provided for informational purposes only. KIDDE-FENWAL, INC. assumes no responsibility for the product's suitability for a particular application. The product must be properly applied to work correctly.