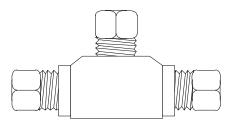

## **Pneumatic Detection System Tubing Fittings**

Effective: January 2015 K-81-7060

Tubing Nut, 3/16" (Marine) P/N WF-528103-000

Union, 3/16" without Nuts (Marine) P/N WK-528103-600

Tee, 3/16" without Nuts (Marine) P/N WK-528103-700