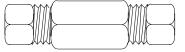

Tubing Nut, 1/8" P/N WK-207648-000

Union, 1/8" x 3/16", with 1/8" Nut P/N 81-802536-000

Tee, 1/8" with Nuts P/N 81-802537-000

Union, 1/8" with Nuts P/N 81-802535-000

**MATERIAL: BRASS** 

**ALL FITTINGS S.A.E. INVERTED FLARE** 