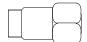

## **Pneumatic Detection System Tubing Fittings**

Effective: January 2015 K-81-7060

Tubing Nut, 3/16" (Marine) P/N WF-528103-000

Union, 3/16" without Nuts (Marine) P/N WK-528103-600

Tee, 3/16" without Nuts (Marine) P/N WK-528103-700