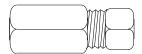

Tubing Nut, 1/8" P/N WK-207648-000

Union, 1/8" x 3/16", with 1/8" Nut P/N 81-802536-000

Tee, 1/8" with Nuts P/N 81-802537-000

Union, 1/8" with Nuts P/N 81-802535-000

**MATERIAL: BRASS** 

**ALL FITTINGS S.A.E. INVERTED FLARE** 