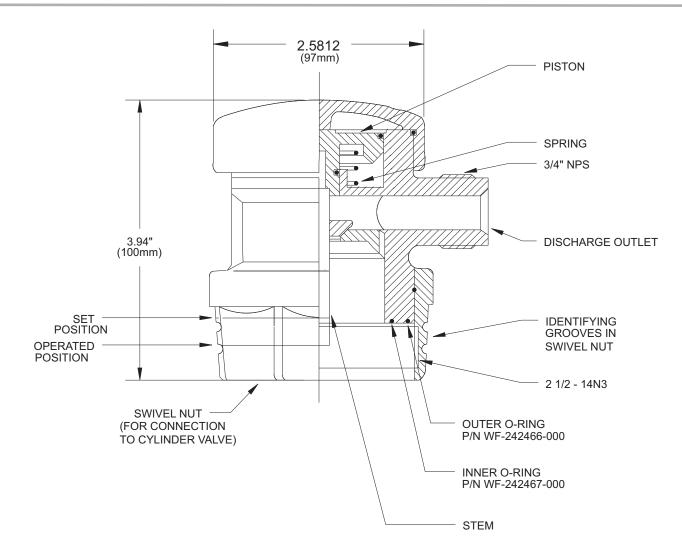

## CO<sub>2</sub> Component Description

Discharge Head, Grooved Nut

Fire Systems

Effective: November 2016 K-81-1070 Rev AC

P/N: 81-872442-000

MATERIALS BODY: BRASS O-RINGS: RUBBER SPRING: STAINLESS STEEL STOP CHECK: BRASS