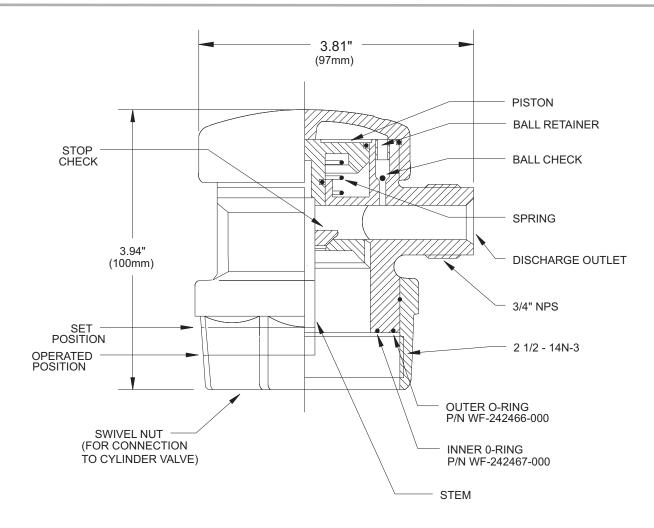

## Discharge Head, Plain Nut

P/N: WK-872450-000

Effective: November 2016 K-81-1060 Rev AC

MATERIALS BODY: BRASS O-RINGS: RUBBER

SPRING: STAINLESS STEEL BALL CHECK: MONEL STOP CHECK: BRASS

All trademarks are the property of their respective owners.