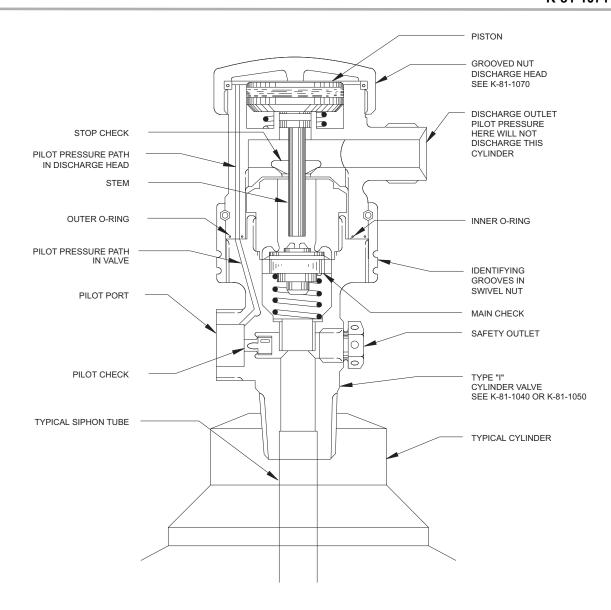

## Assembly of Grooved Nut Discharge Head to Type "I" Cylinder

Effective: November 2016 K-81-1071 Rev AC

All trademarks are the property of their respective owners.

This literature is provided for informational purposes only. Kidde-Fenwal, Inc. assumes no responsibility for the product's suitability for a particular application. The product must be properly applied to work correctly. The technical data contained herein is limited strictly for informational purposes only. Kidde-Fenwal, Inc. believes this data to be accurate, but it is published and presented without any guarantee or warranty whatsoever. If you need more information on this product, or if you have a particular problem or question, contact Kidde-Fenwal, Inc.