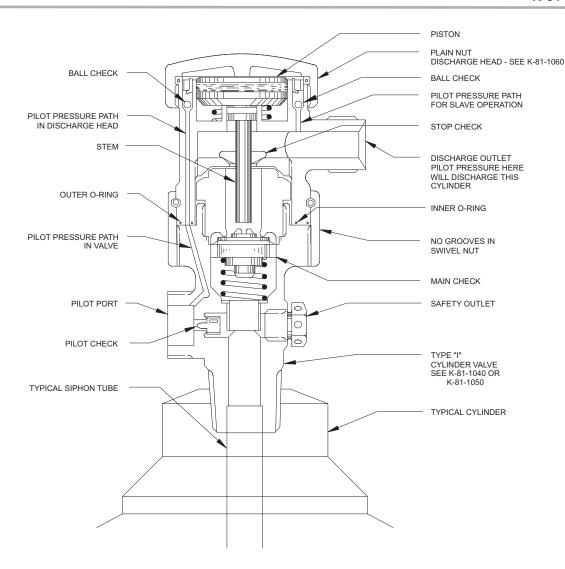

## Assembly of Plain Nut Discharge Head to Type "I" Cylinder Valve

Effective: November 2016 K-81-1061 Rev AC

All trademarks are the property of their respective owners.

This literature is provided for informational purposes only. Kidde-Fenwal, Inc. assumes no responsibility for the product's suitability for a particular application. The product must be properly applied to work correctly. The technical data contained herein is limited strictly for informational purposes only. Kidde-Fenwal, Inc. believes this data to be accurate, but it is published and presented without any guarantee or warranty whatsoever. If you need more information on this product, or if you have a particular problem or question, contact Kidde-Fenwal, Inc.