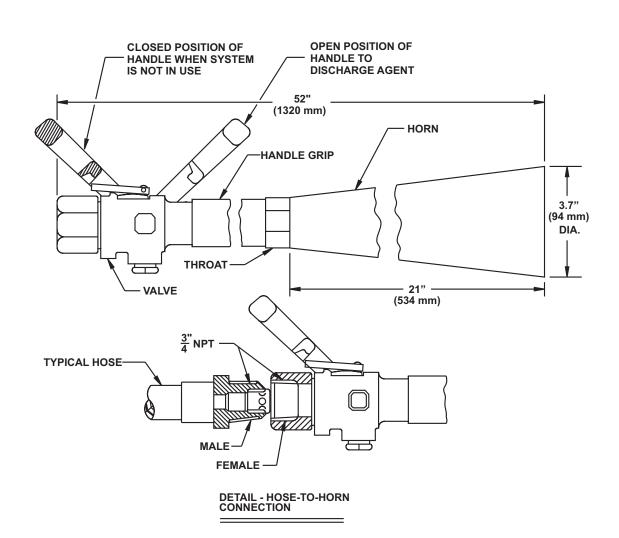

## Horn and Valve Assembly

Effective: February 2007 **K-81-1210** 

P/N: 980564

## MATERIALS:

- VALVE-BRASS
- THROAT-BRASS
- HANDLE-VINYL
- HORN-HIGH DENSITY POLYETHYLENE

This literature is provided for informational purposes only. KIDDE-FENWAL, INC. assumes no responsibility for the product's suitability for a particular application. The product must be properly applied to work correctly. If you need more information on this product, or if you have a particular problem or question, contact KIDDE-FENWAL, INC., Ashland, MA 01721. Telephone: (508) 881-2000.