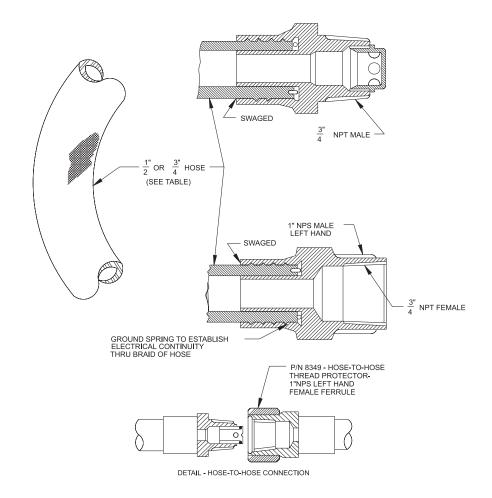

## **Hose Assembly**

Effective: February 2007 **K-81-1200** 

| PART<br>NUMBER | HOSE<br>SIZE | LENGTH |      |
|----------------|--------------|--------|------|
|                |              | FT     | М    |
| 907757         | 1/2 in.      | 25     | 7.6  |
| 961966         | 1/2 in.      | 50     | 15.2 |
| 918990         | 3/4 in.      | 25     | 7.6  |
| 918435         | 3/4 in.      | 50     | 15.2 |

## MATERIALS HOSE: SYNTHETIC RUBBER WITH BRAIDED STEEL REINFORCEMENT TESTED TO 6000 PSI (414 BARS) COUPLING BRASS

This literature is provided for informational purposes only. KIDDE-FENWAL, INC. assumes no responsibility for the product's suitability for a particular application. The product must be properly applied to work correctly. If you need more information on this product, or if you have a particular problem or question, contact KIDDE-FENWAL, INC., Ashland, MA 01721. Telephone: (508) 881-2000.