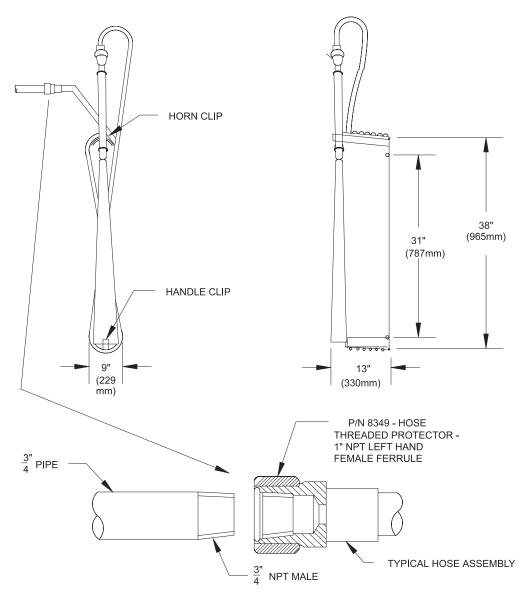

## **Hose Rack**

Effective: February 2007

K-81-1190

P/N: 919842

**DETAIL - HOSE-TO-PIPE CONNECTION** 

MATERIALS HOSE RACK: IRON

Note: Hose and horn shown for reference only.

This literature is provided for informational purposes only. KIDDE-FENWAL, INC. assumes no responsibility for the product's suitability for a particular application. The product must be properly applied to work correctly.