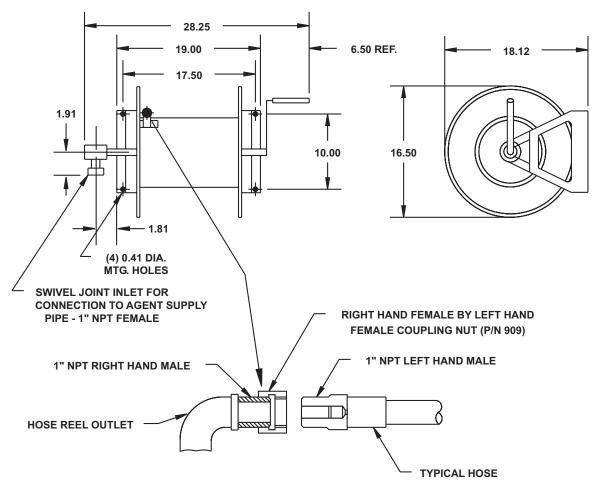

## CO<sub>2</sub> Component Description

**Hose Reel** 

Effective: February 2007

K-81-1180

P/N: 994058

**DETAIL - HOSE-TO-HOSE REEL CONNECTION** 

MATERIALS: STEEL AND MALLEABLE IRON

HOSE CAPACITY 200 FT (61M) OF 1/2 in. HOSE 85 FT (26M) OF 3/4 in. HOSE

SEE K-81-1190 FOR HOSE RACK

This literature is provided for informational purposes only. KIDDE-FENWAL, INC. assumes no responsibility for the product's suitability for a particular application. The product must be properly applied to work correctly.