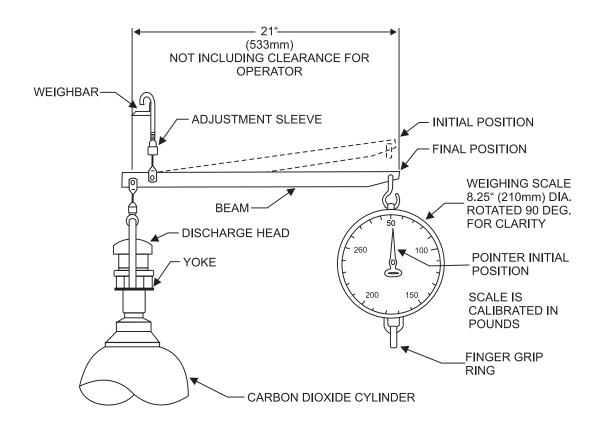

## P/N 982505

TO WEIGH CYLINDERS: REMOVE CONTROL HEAD, IF USED. LOOSEN CYLINDER FROM FRAMING. HANG HOOK ON WEIGHBAR. PLACE YOKE UNDER DISCHARGE HEAD. USE ADJUSTMENT SLEEVE TO BRING BEAM TO INITIAL POSITION. PULL DOWN ON FINGER GRIP RING UNTIL BEAM IS IN FINAL POSITION. READ WEIGHT ON WEIGHING SCALE. DEDUCT 3.75 LBS. FOR DISCHARGE HEAD ALLOWANCE. RESULT IS WEIGHT OF CYLINDER.