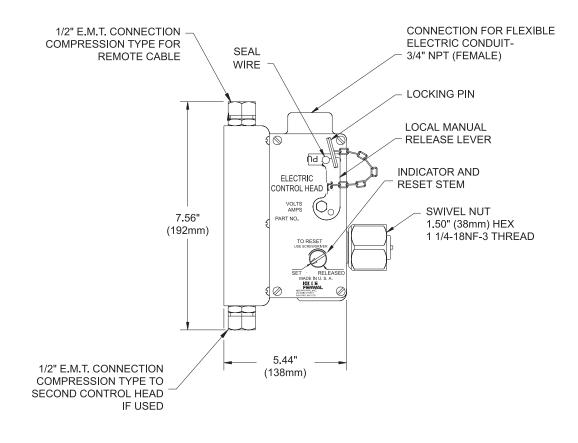

## **CO<sub>2</sub> Component Description**

**Electric and Cable Operated Control Head** 

Effective: February 2007

K-81-8030

| PART No.      | CONTROL HEAD |      |
|---------------|--------------|------|
|               | VOLTAGE      | AMPS |
| 81-895630-000 | 24 VDC       | 2.0  |
| 81-895628-000 | 125 VDC      | 0.3  |
| WK-895627-000 | 115 VAC      | 1.0  |