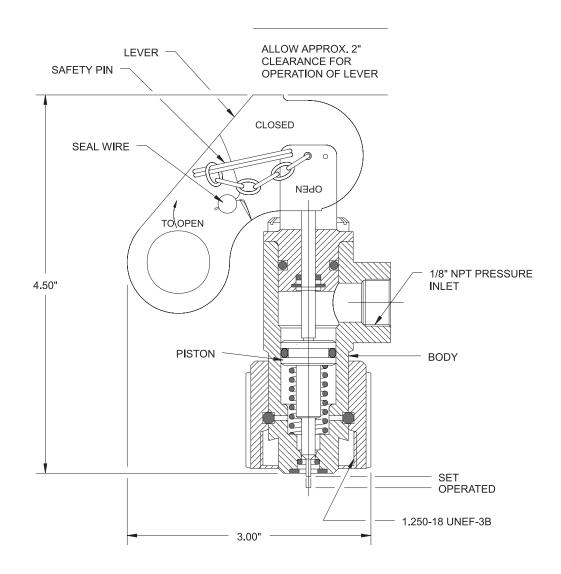

## **Lever or Pressure Operated Control Head**

Effective: February 2007

K-81-5030

P/N: 878751

**MATERIAL** 

LEVER: STAINLESS STEEL BODY AND PISTON: BRASS

This literature is provided for informational purposes only. KIDDE-FENWAL, INC. assumes no responsibility for the product's suitability for a particular application. The product must be properly applied to work correctly.