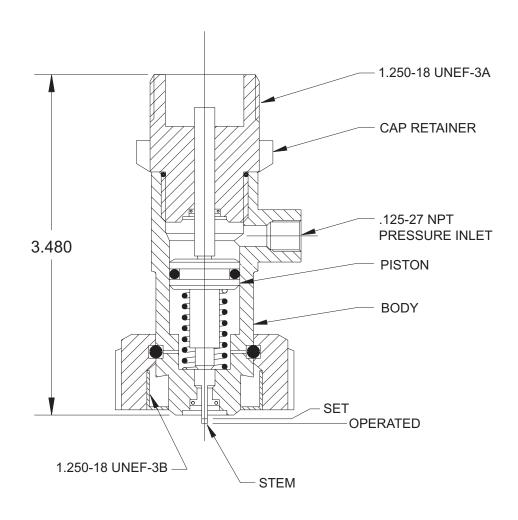

## **Pressure Operated Control Head, Stackable**

Effective: February 2007

K-81-5020

P/N: 878750

## MATERIAL BODY, RETAINER CAP, PISTON AND MTG NUT: BRASS

This literature is provided for informational purposes only. KIDDE-FENWAL, INC. assumes no responsibility for the product's suitability for a particular application. The product must be properly applied to work correctly.