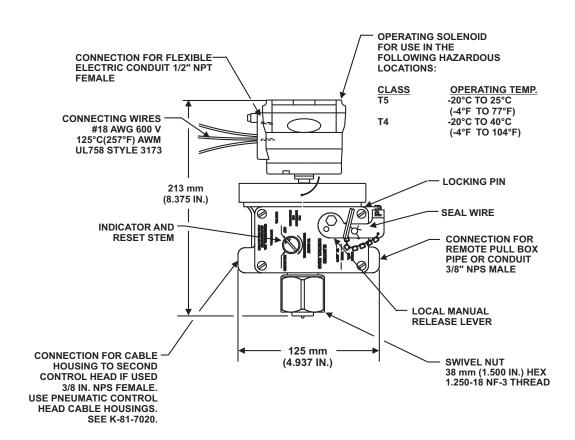

## Electric and Cable Operated Control Head with ATEX Explosion-Proof Solenoid

Effective: April 2016 K-81-8050 Rev AC

P/N: 81-897494-001

#### **FEATURES**

ATEX Approved. Ref. Directive: 94/9/CE

Table 1: Electric and Cable Operated Control Head with Explosion Proof Solenoid Details

| Part Number   | Control Head |                                 |
|---------------|--------------|---------------------------------|
|               | Voltage      | Power Consumption               |
| 81-897494-001 | 24 VDC       | 36.2 Watts<br>(continuous draw) |