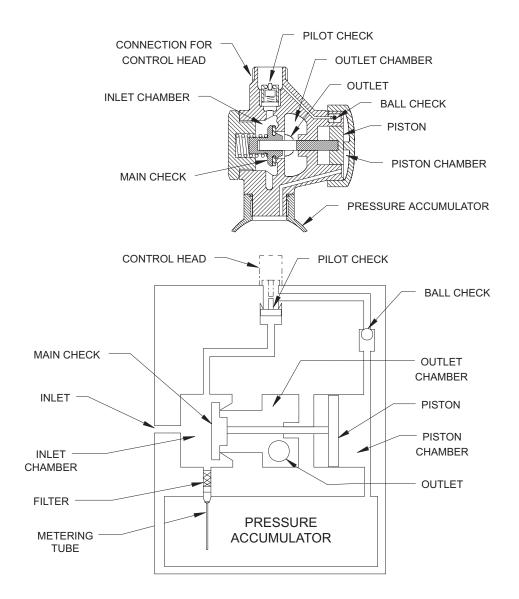

## CO<sub>2</sub> Component Description

## **Discharge Delays**



Effective: February 2007 **K-81-5211** 



This literature is provided for informational purposes only. KIDDE-FENWAL, INC. assumes no responsibility for the product's suitability for a particular application. The product must be properly applied to work correctly. If you need more information on this product, or if you have a particular problem or question, contact KIDDE-FENWAL, INC., Ashland, MA 01721. Telephone: (508) 881-2000.

Kidde Fire Systems A UTC Fire & Security Company 400 Main Street Ashland, MA 01721 Ph: 508.881.2000 Fax: 508.881.8920 www.kiddefiresystems.com