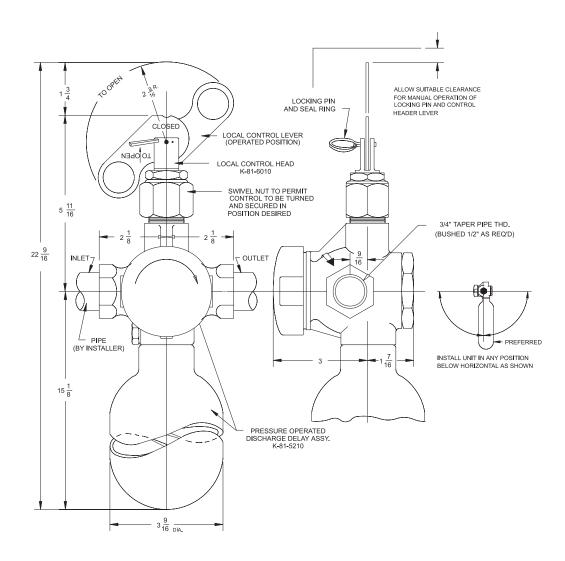

## **Discharge Delay with Manual Operated Control Head**

Effective: February 2007 K-81-5212

## **IMPORTANT:**

ASSEMBLY MUST BE INSTALLED WITH ARROW POINTED IN DIRECTION OF FLOW.

This literature is provided for informational purposes only. KIDDE-FENWAL, INC. assumes no responsibility for the product's suitability for a particular application. The product must be properly applied to work correctly.