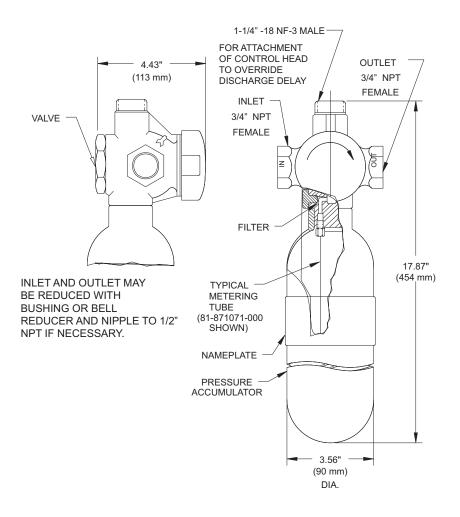

## CO<sub>2</sub> Component Description

## **Discharge Delays**

Effective: July 2014

K-81-5210

| PART NUMBER   | AGENT | NOMINAL DELAY<br>TIME APPROX. | TYPE OF METERING<br>TUBE |
|---------------|-------|-------------------------------|--------------------------|
| 81-871071-000 | CO2   | 30                            | CURLED                   |
| 81-897636-000 | CO2   | 60                            | CURLED                   |

## **MATERIALS:**

PRESSURE ACCUMULATOR: STEEL METERING TUBE: STAINLESS STEEL

VALVE BODY: BRASS FINISH: RED PAINT

FRICTION LOSS: 15 EQUIVALENT FEET OF 3/4-in. PIPE

This literature is provided for informational purposes only. KIDDE-FENWAL, INC. assumes no responsibility for the product's suitability for a particular application. The product must be properly applied to work correctly.