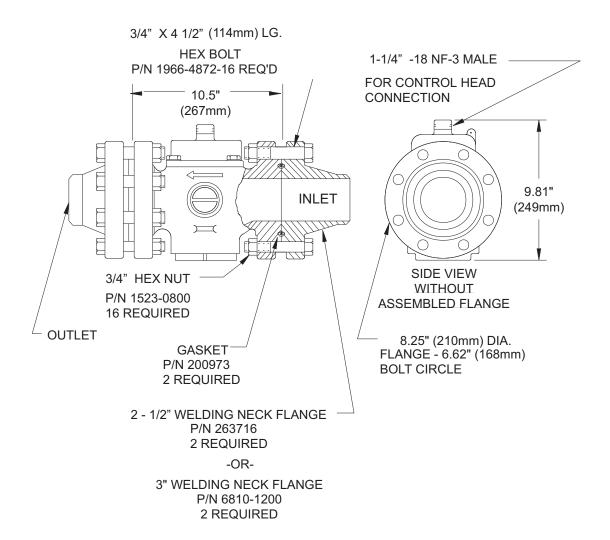

## Stop (Directional) Valves, 2-1/2-inch thru 3-inch

Effective: January 2009

K-81-5140

P/N: 890010

## **MATERIALS:**

Valve Body: Brass
Gasket: Iron
Flanges, Bolts, & Nuts: Steel

Note: VALVE MUST BE INSTALLED WITH ARROW

POINTING IN DIRECTION OF FLOW.

This literature is provided for informational purposes only. KIDDE-FENWAL, INC. assumes no responsibility for the product's suitability for a particular application. The product must be properly applied to work correctly.