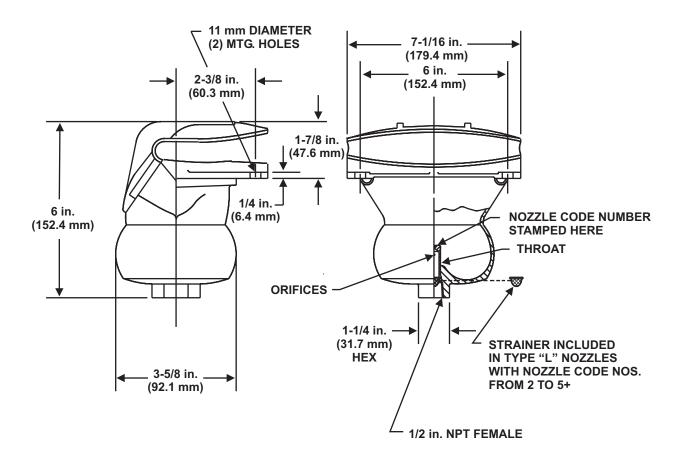

## CO<sub>2</sub> Component Description

Multijet Nozzle, Type "L"

Effective: February 2007

K-81-1160

P/N: SEE K-81-1170

**MATERIALS** 

NOZZLE: CAST IRON THROAT: BRASS STRAINER: MONEL

FINISH: (NOZZLE ONLY) RED PAINT