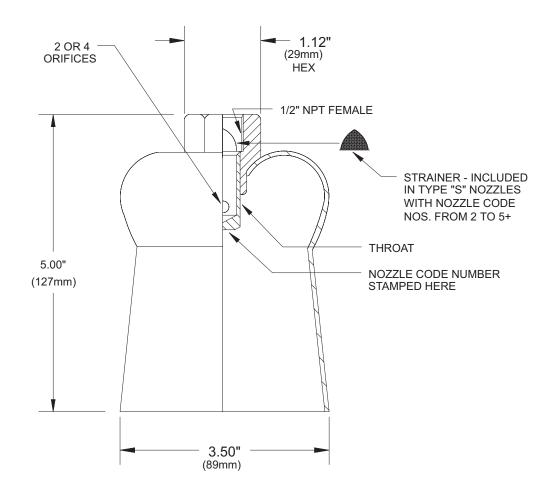

## CO<sub>2</sub> Component Description

Multijet Nozzle, Type "S"

Effective: February 2007

K-81-1130

P/N: SEE K-81-1170

**MATERIALS** 

**NOZZLE:COLD ROLLED STEEL** 

THROAT: BRASS STRAINER: MONEL