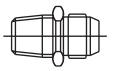

## **Pilot Actuation Fittings**

Effective: April 2007

K-96-3015

**MALE ELBOW** 

8 in. NPT X 5/16 in. TUBING P/N: 69920503

**MALE BRANCH TEE** 

1/8 in. NPT X 5/16 in. TUBING P/N: 69920505

**MALE CONNECTOR** 

1/8 in. NPT X 5/16 in. TUBING P/N: 69920501

**MATERIAL: BRASS** 

This literature is provided for informational purposes only. KIDDE-FENWAL, INC. assumes no responsibility for the product's suitability for a particular application. The product must be properly applied to work correctly.