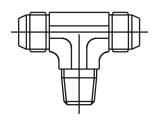

## **Pilot Actuation Fittings**

Effective: April 2007

K-96-3015

**MALE ELBOW** 

8 in. NPT X 5/16 in. TUBING P/N: 69920503

**MALE BRANCH TEE** 

1/8 in. NPT X 5/16 in. TUBING P/N: 69920505

**MALE CONNECTOR** 