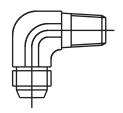

## **Pilot Actuation Fittings**

Effective: April 2007

K-96-3015

**MALE ELBOW** 

8 in. NPT X 5/16 in. TUBING P/N: 69920503

**MALE BRANCH TEE** 

1/8 in. NPT X 5/16 in. TUBING P/N: 69920505

**MALE CONNECTOR** 