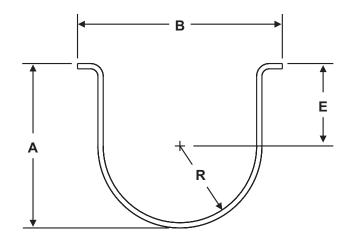

## **Single Cylinder Straps**

Effective: April 2007 **K-96-1220** 

| Part<br>Number | Cylinder<br>Size | А        | В        | С        | D         | E         | R        |
|----------------|------------------|----------|----------|----------|-----------|-----------|----------|
| 62669          | 74 lb.           | 5.63 in. | 12.3 in. | 11.1 in. | 1.25 in.  | 3.75 in.  | 4.63 in. |
|                | (33.6 kg)        | (143 mm) | (312 mm) | (282 mm) | (31.8 mm) | (95.2 mm) | (118 mm) |
| 270157         | 115 lb.          | 10 in.   | 14 in.   | 12.4 in. | 1.75 in.  | 4.50 in.  | 5.31 in. |
|                | (52.3 kg)        | (254 mm) | (356 mm) | (315 mm) | (44.4 mm) | (114 mm)  | (135 mm) |