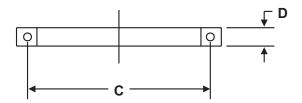

## **Single Cylinder Straps**

Effective: April 2007 **K-96-1220** 

| Part<br>Number | Cylinder<br>Size | А        | В        | С        | D         | E         | R        |
|----------------|------------------|----------|----------|----------|-----------|-----------|----------|
| 62669          | 74 lb.           | 5.63 in. | 12.3 in. | 11.1 in. | 1.25 in.  | 3.75 in.  | 4.63 in. |
|                | (33.6 kg)        | (143 mm) | (312 mm) | (282 mm) | (31.8 mm) | (95.2 mm) | (118 mm) |
| 270157         | 115 lb.          | 10 in.   | 14 in.   | 12.4 in. | 1.75 in.  | 4.50 in.  | 5.31 in. |
|                | (52.3 kg)        | (254 mm) | (356 mm) | (315 mm) | (44.4 mm) | (114 mm)  | (135 mm) |