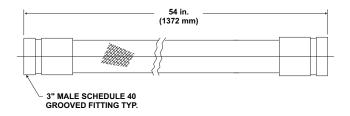

# DESCRIPTION

The Kidde ECS System Stainless Steel flexible hose is used to connect the 3-inch valve cylinders (both the 600 lb. and 900 lb. cylinders) to discharge piping. The hose has a victaulic fitting at the cylinder end and a 3-inch male groove fitting to connect to the piping.

## ORDERING INFORMATION

The part number for ordering the 3-inch flexible discharge hose is 06-118225-001.