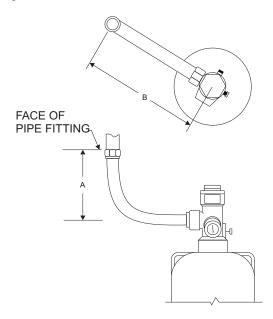

# INSTALLATION

The stainless steel flexible braid hose may be installed horizontally or with a 90 degree bend radius as shown in the diagram below.

| Dimensions |     |     |     |  |
|------------|-----|-----|-----|--|
| A          |     | В   |     |  |
| in.        | mm  | in. | mm  |  |
| 33         | 838 | 36  | 914 |  |

**Note:** Dimensions A and B must be maintained in order to obtain a smooth radius in flexible loop. Hose may require adapter to connect to system piping.

This literature is provided for informational purposes only. KIDDE-FENWAL, INC. assumes no responsibility for the product's suitability for a particular application. The product must be properly applied to work correctly. If you need more information on this product, or if you have a particular problem or question, contact KIDDE-FENWAL Inc.