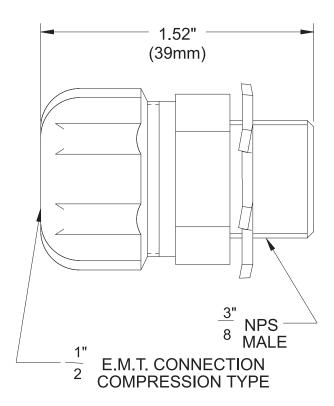

## **Kidde ECS Fire Suppression System Component Description**

Adapter, 3/8-Inch Pipe (Male) to 1/2-Inch E.M.T. (Female)

K-90-5201 Rev BA

## **FEATURES**

• For Use with UL Listed, ULC Listed and FM Approved Systems • RoHS Compliant

P/N: WK-843837-000