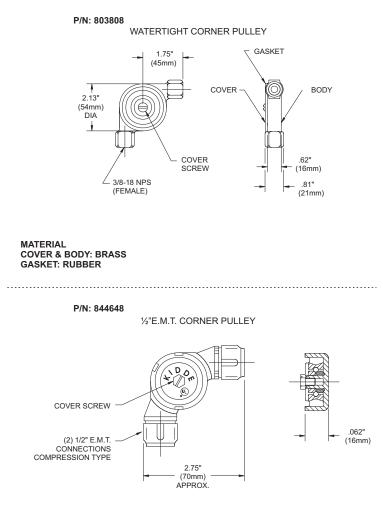

## **Corner Pulleys**

## **FEATURES**

- For Use with UL, ULC and FM Approved Systems
- **RoHS** Compliant

٠

MATERIAL COVER & BODY: BRASS GASKET: RUBBER