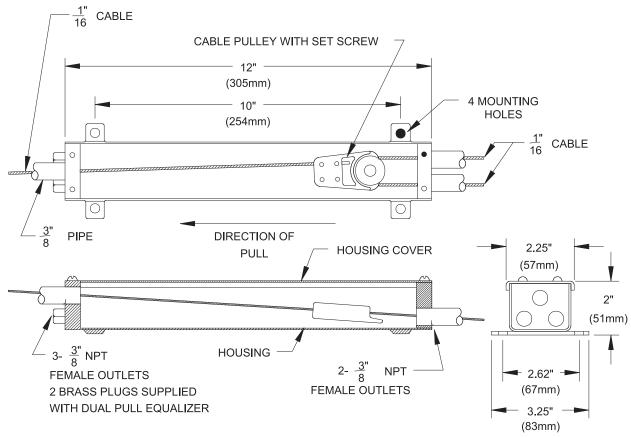

#### P/N: 81-840051-000

USE  $\frac{3"}{32}$  HEX KEY FOR CABLE PULLEY SET SCREWS.