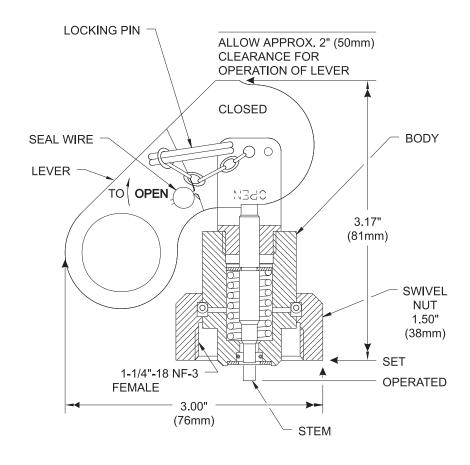

## **Kidde ECS Fire Suppression System Component Description**

**Lever Operated Control Head** 

K-90-6010 Rev BA

## **MATERIALS**

Lever: Stainless Steel

Body: Brass