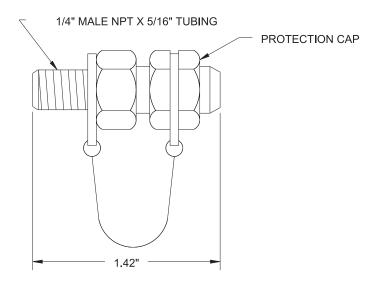

#### **FEATURES**

- For Use with UL, ULC and FM Approved Systems
- See Kidde<sup>®</sup> Manual 06-236225-001 for USCG Approval

RoHS Compliant

P/N: 82-844895-000

### **MATERIALS**

· Adapter and Cap: Brass

Chain: Stainless Steel

Label: Mylar