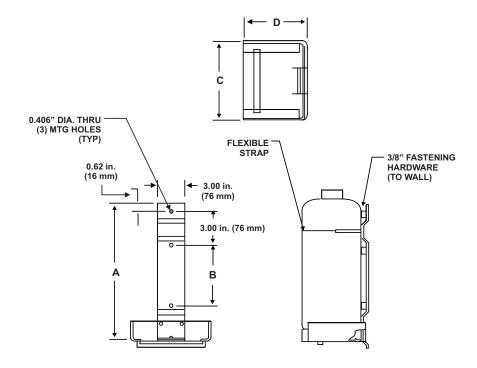

### **FEATURES**

UL Listed, ULC Listed, and FM Approved for use with systems listed in the Table, "COMPATIBILITY," on page 2

Wall brackets (P/N 82-486485-000, 82-486486-000, 82-486487-000 and 82-486488-000) are available for the 10, 20, 40 and 70 lb (5, 8, 16, and 28 liter) size cylinders.

| Part Number   | Cylinder Cap | Dimension A           | Dimension B           | Dimension C          | Dimension D          |
|---------------|--------------|-----------------------|-----------------------|----------------------|----------------------|
| 82-486485-000 | 10 lb.       | 8.62 in.<br>(219 mm)  | 1.56 in.<br>(40 mm)   | 7.68 in.<br>(195 mm) | 5.75 in.<br>(146 mm) |
| 82-486486-000 | 20 lb.       | 14.37 in.<br>(365 mm) | 7.31 in.<br>(186 mm)  | 7.68 in.<br>(195 mm) | 5.75 in.<br>(146 mm) |
| 82-486487-000 | 40 lb.       | 13.12 in.<br>(333 mm) | 5.94 in.<br>(151 mm)  | 9.75 in.<br>(248 mm) | 6.75 in.<br>(172 mm) |
| 82-486488-000 | 70 lb.       | 19.62 in.<br>(498 mm) | 12.44 in.<br>(316 mm) | 9.75 in.<br>(248 mm) | 6.75 in.<br>(172 mm) |