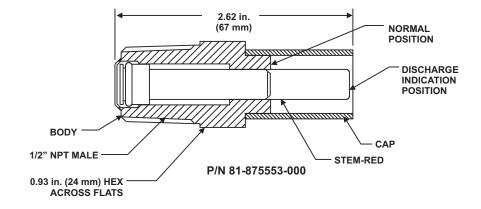

#### P/N: 81-967082-000 AND 81-875553-000

### **ORDER INFORMATION**

| Part Number   | Size    | Description |
|---------------|---------|-------------|
| 81-967082-000 | 3/4 in. | Brass       |
| 81-875553-000 | 1/2 in. | Aluminum    |