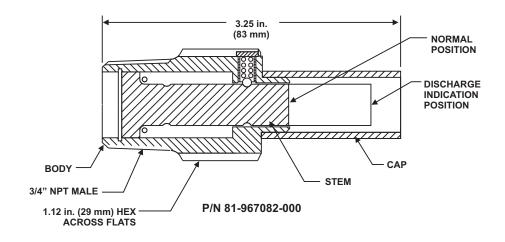

#### P/N: 81-967082-000 AND 81-875553-000

### **ORDER INFORMATION**

| Part Number   | Size    | Description |
|---------------|---------|-------------|
| 81-967082-000 | 3/4 in. | Brass       |
| 81-875553-000 | 1/2 in. | Aluminum    |