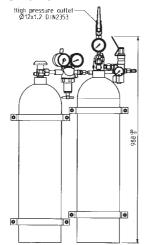

## Deep fat fryer units KBU 20/20 & KBU 50/50

Stock codes E21450 and E21455

25 Oct 2005

| Model     | Length<br>[mm] | Width**<br>[mm] | Height<br>[mm] | Mass (dry)<br>[kg] | Mass (wet)<br>[kg] | Max. water output |
|-----------|----------------|-----------------|----------------|--------------------|--------------------|-------------------|
| KBU 20/20 | 218            | ~603            | ~988           |                    |                    | 20 L              |
| KBU 50/50 | 242            | ~624            | ~1696          |                    |                    | 50 L              |

For further information, see related documents: KBU 20/20

Dimensional Drawing no. DHAUNW001709A

KBU 50/50

Dimensional Drawing no. DHAUNW001710A

Marioff Corporation Oy, P.O. Box 25, Hakamäenkuja 4, FIN-01511 Vantaa, Finland, tel +358 9 870 851, fax +358 9 8708 5399, e-mail info@marioff.fi, www.hi-fog.com

#### E21450 KBU 20/20