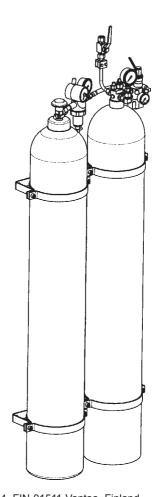

#### **Description**

KBU consists of water cylinder fully interconnected and powered by a pressurized gas cylinder. The gas cylinder is not supplied as local cylinders are recommended because of the national regulations. In stand-by situation, the water cylinder and the piping system are not pressurized. Upon actuation the unit will discharge on a continuous basis through the stainless steel piping and the HI-FOG spray heads.

The system activation can be done remotely or manually depending on the actuator valve. Once released, the gas forces the water from cylinders to piping system and to spray heads. The discharge time is depending on the k-factor of the spray heads connected.

#### E21450 KBU 20/20

### E21455 KBU 50/50

Marioff Corporation Oy, P.O. Box 25, Hakamäenkuja 4, FIN-01511 Vantaa, Finland, tel +358 9 870 851, fax +358 9 8708 5399, e-mail info@marioff.fi, www.hi-fog.com