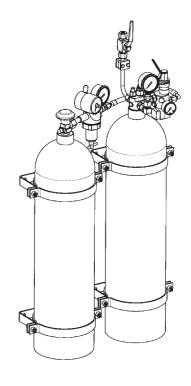

#### **Description**

KBU consists of water cylinder fully interconnected and powered by a pressurized gas cylinder. The gas cylinder is not supplied as local cylinders are recommended because of the national regulations. In stand-by situation, the water cylinder and the piping system are not pressurized. Upon actuation the unit will discharge on a continuous basis through the stainless steel piping and the HI-FOG spray heads.

The system activation can be done remotely or manually depending on the actuator valve. Once released, the gas forces the water from cylinders to piping system and to spray heads. The discharge time is depending on the k-factor of the spray heads connected.