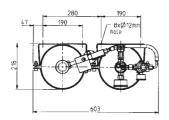

## Deep fat fryer units KBU 20/20 & KBU 50/50

Stock codes E21450 and E21455

25 Oct 2005

| Model     | Length<br>[mm] | Width**<br>[mm] | Height<br>[mm] | Mass (dry)<br>[kg] | Mass (wet)<br>[kg] | Max. water output |
|-----------|----------------|-----------------|----------------|--------------------|--------------------|-------------------|
| KBU 20/20 | 218            | ~603            | ~988           |                    |                    | 20 L              |
| KBU 50/50 | 242            | ~624            | ~1696          |                    |                    | 50 L              |

<sup>\*\*)</sup> Width depends on the installation

For further information, see related documents: KBU 20/20

Dimensional Drawing no. DHAUNW001709A

KBU 50/50

Dimensional Drawing no. DHAUNW001710A

Marioff Corporation Oy, P.O. Box 25, Hakamäenkuja 4, FIN-01511 Vantaa, Finland, tel +358 9 870 851, fax +358 9 8708 5399, e-mail info@marioff.fi, www.hi-fog.com