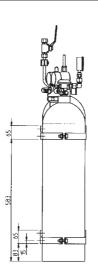

## Deep fat fryer units KBU 20/20 & KBU 50/50

Stock codes E21450 and E21455

25 Oct 2005

| Model     | Length<br>[mm] | Width**<br>[mm] | Height<br>[mm] | Mass (dry)<br>[kg] | Mass (wet)<br>[kg] | Max. water output |
|-----------|----------------|-----------------|----------------|--------------------|--------------------|-------------------|
| KBU 20/20 | 218            | ~603            | ~988           |                    |                    | 20 L              |
| KBU 50/50 | 242            | ~624            | ~1696          |                    |                    | 50 L              |

For further information, see related documents: KBU 20/20

Dimensional Drawing no. DHAUNW001709A

KBU 50/50

Dimensional Drawing no. DHAUNW001710A

Marioff Corporation Oy, P.O. Box 25, Hakamäenkuja 4, FIN-01511 Vantaa, Finland, tel +358 9 870 851, fax +358 9 8708 5399, e-mail info@marioff.fi, www.hi-fog.com

### E21455 KBU 50/50

Marioff Corporation Oy, P.O. Box 25, Hakamäenkuja 4, FIN-01511 Vantaa, Finland, tel +358 9 870 851, fax +358 9 8708 5399, e-mail info@marioff.fi, www.hi-fog.com