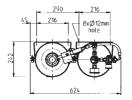

inless steel piping and the HI-FOG spray heads.

The system activation can be done remotely or manually depending on the actuator valve. Once released, the gas forces the water from cylinders to piping system and to spray heads. The discharge time is depending on the k-factor of the spray heads connected.

For further information, see related documents: KBU 20/20

Dimensional Drawing no. DHAUNW001709A

KBU 50/50

Dimensional Drawing no. DHAUNW001710A



Marioff Corporation Oy, P.O. Box 25, Hakamäenkuja 4, FIN-01511 Vantaa, Finland, tel +358 9 870 851, fax +358 9 8708 5399, e-mail info@marioff.fi, www.hi-fog.com

# Technical Data Sheet TE0974



# Deep fat fryer units KBU 20/20 & KBU 50/50

Stock codes E21450 and E21455

25 Oct 2005

#### E21450 KBU 20/20









### E21455 KBU 50/50









Marioff Corporation Oy, P.O. Box 25, Hakamäenkuja 4, FIN-01511 Vantaa, Finland, tel +358 9 870 851, fax +358 9 8708 5399, e-mail info@marioff.fi, www.hi-fog.com