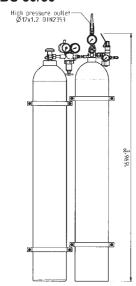

stainless steel piping and the HI-FOG spray heads.

The system activation can be done remotely or manually depending on the actuator valve. Once released, the gas forces the water from cylinders to piping system and to spray heads. The discharge time is depending on the k-factor of the spray heads connected.

For further information, see related documents: KBU 20/20

Dimensional Drawing no. DHAUNW001709A

KBU 50/50

Dimensional Drawing no. DHAUNW001710A



Marioff Corporation Oy, P.O. Box 25, Hakamäenkuja 4, FIN-01511 Vantaa, Finland, tel +358 9 870 851, fax +358 9 8708 5399, e-mail info@marioff.fi, www.hi-fog.com

# Technical Data Sheet TE0974



# Deep fat fryer units KBU 20/20 & KBU 50/50

Stock codes E21450 and E21455

25 Oct 2005

#### E21450 KBU 20/20









### E21455 KBU 50/50









Marioff Corporation Oy, P.O. Box 25, Hakamäenkuja 4, FIN-01511 Vantaa, Finland, tel +358 9 870 851, fax +358 9 8708 5399, e-mail info@marioff.fi, www.hi-fog.com