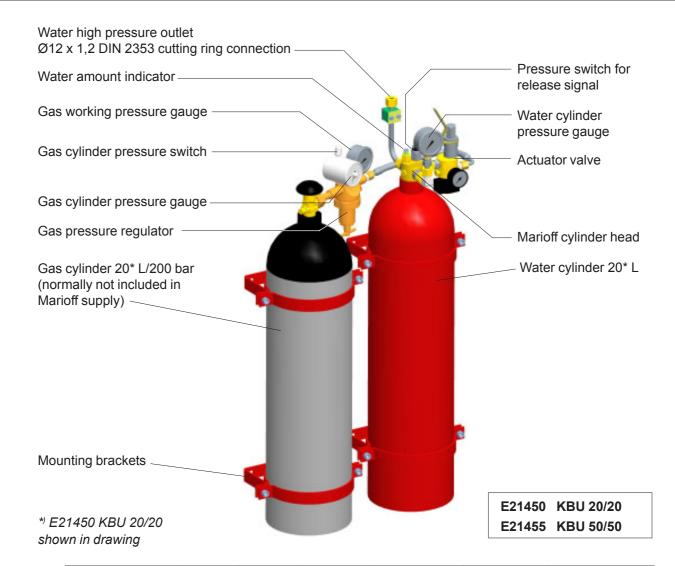

#### **Description**

KBU consists of water cylinder fully interconnected and powered by a pressurized gas cylinder. The gas cylinder is not supplied as local cylinders are recommended because of the national regulations. In stand-by situation, the water cylinder and the piping system are not pressurized. Upon actuation the unit will discharge on a continuous basis through the stainless steel piping and the HI-FOG spray heads.

The system activation can be done remotely or manually depending on the actuator valve. Once released, the gas forces the water from cylinders to piping system and to spray heads. The discharge time is depending on the k-factor of the spray heads connected.

#### E21450 KBU 20/20

### E21455 KBU 50/50

Marioff Corporation Oy, P.O. Box 25, Hakamäenkuja 4, FIN-01511 Vantaa, Finland, tel +358 9 870 851, fax +358 9 8708 5399, e-mail info@marioff.fi, www.hi-fog.com