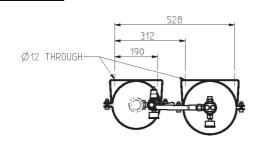

# **Machinery Space Accumulator Unit MAU 50 WM**

Stock codes E21010, E21011 and E21012

29 Aug 2003

Front view

Side view

Top view

| EXTERNAL PIPING CONNECTIONS |                                      |  |  |  |  |
|-----------------------------|--------------------------------------|--|--|--|--|
| CONNECTION                  | TYPE / DIMENSION                     |  |  |  |  |
| HIGH PRESSURE OUTLET        | Ø12X1.2 DIN2353 CUTTING-RING FITTING |  |  |  |  |