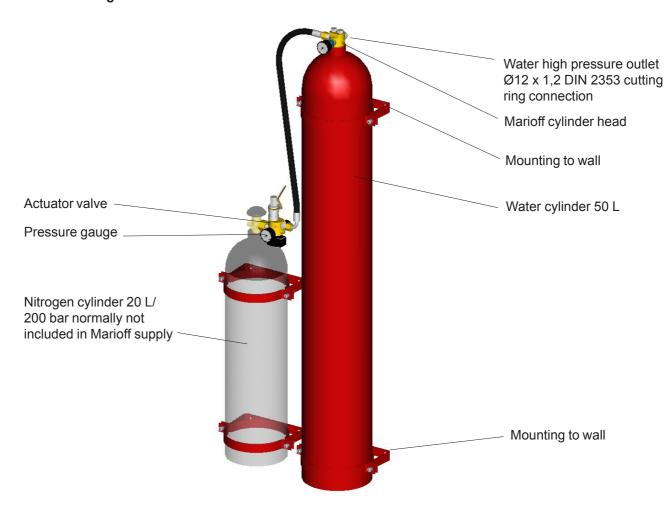

#### Description

MAU (Machinery space Accumulator Unit) consists of water cylinder fully interconnected and powered by a pressurized nitrogen cylinder. The nitrogen cylinder is not supplied as local cylinders are recommended because of the national regulations. In stand-by situation, the water cylinder and the piping system are not pressurized. Upon actuation the unit will discharge on a continuous basis for the duration of discharge through the stainless steel piping and the HI-FOG spray heads.

The system activation can be done remotely or manually depending on the actuator valve. Once released, the nitrogen forces the water from cylinder to piping system and to spray heads. The discharge is normally designed for a 10 minute period.