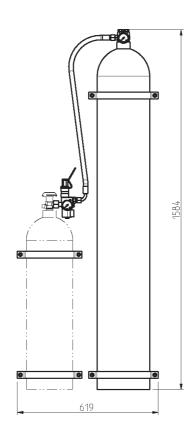

## **Machinery Space Accumulator Unit MAU 50 WM**

Stock codes E2101X (X: see table below)

29 Aug 2003

250 bar **Type** Model 150 bar 200 bar Wall Mounting models MAU 50 WM E21012 E21011 E21010

| Model     | Length<br>[mm] | Width<br>[mm] | Height<br>[mm] | Mass (dry)<br>[kg] | Mass (wet)<br>[kg] | Max. output |
|-----------|----------------|---------------|----------------|--------------------|--------------------|-------------|
| MAU 50 WM | 619            | 242           | 1584           |                    |                    | 50 L        |