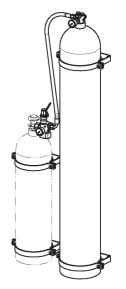

## **Machinery Space Accumulator Unit MAU 50 WM**

Stock codes E2101X (X: see table below)

29 Aug 2003

250 bar **Type** Model 150 bar 200 bar Wall Mounting models MAU 50 WM E21012 E21011 E21010

| Model     | Length<br>[mm] | Width<br>[mm] | Height<br>[mm] | Mass (dry)<br>[kg] | Mass (wet)<br>[kg] | Max. output |
|-----------|----------------|---------------|----------------|--------------------|--------------------|-------------|
| MAU 50 WM | 619            | 242           | 1584           |                    |                    | 50 L        |

#### Description

MAU (Machinery space Accumulator Unit) consists of water cylinder fully interconnected and powered by a pressurized nitrogen cylinder. The nitrogen cylinder is not supplied as local cylinders are recommended because of the national regulations. In stand-by situation, the water cylinder and the piping system are not pressurized. Upon actuation the unit will discharge on a continuous basis for the duration of discharge through the stainless steel piping and the HI-FOG spray heads.