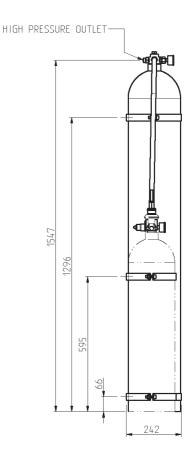

# **Machinery Space Accumulator Unit MAU 50 WM**

Stock codes E21010, E21011 and E21012

29 Aug 2003

Front view

Side view

Top view

| EXTERNAL PIPING CONNECTIONS |                                      |  |  |  |  |
|-----------------------------|--------------------------------------|--|--|--|--|
| CONNECTION                  | TYPE / DIMENSION                     |  |  |  |  |
| HIGH PRESSURE OUTLET        | Ø12X1.2 DIN2353 CUTTING-RING FITTING |  |  |  |  |