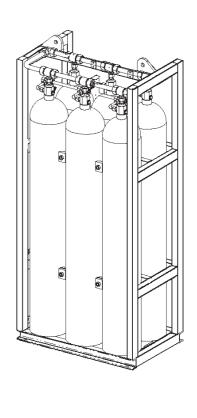

## Water cylinder unit WGUx

Stock code E622XX (see table below)

TA

01 Oct 2003

Water cylinder rack for GPU unit. WGU6 is shown in main drawing.

Max. working pressure 200 bar.

Water cylinder á 50 L mass (dry) 67 kg mass (filled) 117 kg

| Product | Model | Line Diagram no. | Parts list   |
|---------|-------|------------------|--------------|
| E62217  | WGU3  |                  |              |
| E62218  | WGU4  | DHDUWA000666     | THPUWA000666 |
| E62220  | WGU6  |                  |              |