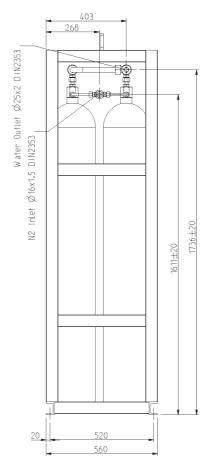

## Water cylinder unit WGUx

Stock code E622XX (see table below)

TA

01 Oct 2003

Water cylinder rack for GPU unit. WGU6 is shown in main drawing.

Max. working pressure 200 bar.

Water cylinder á 50 L mass (dry) 67 kg mass (filled) 117 kg

| Product | Model | Line Diagram no. | Parts list   |
|---------|-------|------------------|--------------|
| E62217  | WGU3  |                  |              |
| E62218  | WGU4  | DHDUWA000666     | THPUWA000666 |
| E62220  | WGU6  |                  |              |