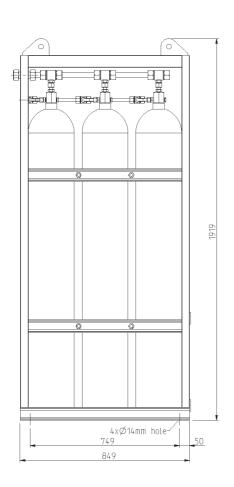

## Water cylinder unit WGUx

Stock code E622XX (see table below)

TA

01 Oct 2003

Water cylinder rack for GPU unit. WGU6 is shown in main drawing.

Max. working pressure 200 bar.

Water cylinder á 50 L mass (dry) 67 kg mass (filled) 117 kg

| Product | Model | Line Diagram no. | Parts list   |
|---------|-------|------------------|--------------|
| E62217  | WGU3  |                  |              |
| E62218  | WGU4  | DHDUWA000666     | THPUWA000666 |
| E62220  | WGU6  |                  |              |