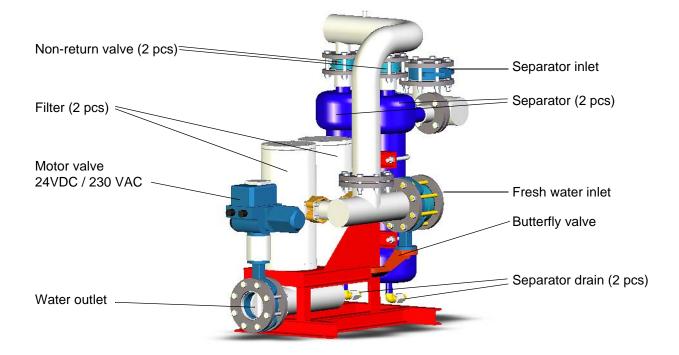

### **Description**

The filter/separator unit E01536 with a stainless steel (AISI 316) filter is used with the SPU pump units. The material of the filter unit frame is painted steel (\$235). The capacity of the filter unit is 1000 l/min and dry mass approximately 270 kg. The filter unit includes a motor valve controlled by an electric signal and adjusted in accordance with the water flow need of the pump unit.

| External piping connections |                                   |
|-----------------------------|-----------------------------------|
| Separator inlet             | DN100 DIN2642 flange PN 10        |
| Fresh water inlet           | DN100 DIN2642 flange PN 10        |
| Water outlet                | DN100 DIN2642 flange PN 10        |
| Separator drain             | Ø12S DIN2353 cutting ring fitting |