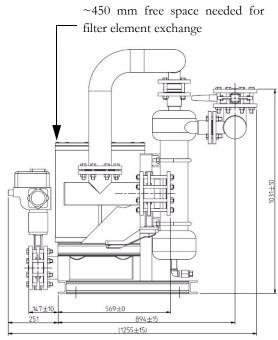

the filter unit frame is painted steel (\$235). The capacity of the filter unit is 1000 l/min and dry mass approximately 270 kg. The filter unit includes a motor valve controlled by an electric signal and adjusted in accordance with the water flow need of the pump unit.



| External piping connections |                                   |
|-----------------------------|-----------------------------------|
| Separator inlet             | DN100 DIN2642 flange PN 10        |
| Fresh water inlet           | DN100 DIN2642 flange PN 10        |
| Water outlet                | DN100 DIN2642 flange PN 10        |
| Separator drain             | Ø12S DIN2353 cutting ring fitting |





# Filter/separator unit for SPU pump units

Product E01536 12 Jun 2009

#### Right side view



#### Front view



#### Left side view



**Bottom view** 





Marioff Corporation Oy • Virnatie 3 / P.O.Box 86, FI-01301 Vantaa, Finland Tel. +358 (0)9 870 851 • Fax +358 (0)9 8708 5399 • www.marioff.com