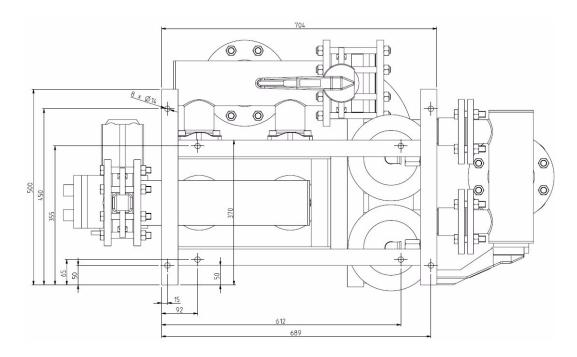

#### Right side view

#### Front view

#### Left side view

**Bottom view** 

Marioff Corporation Oy • Virnatie 3 / P.O.Box 86, FI-01301 Vantaa, Finland Tel. +358 (0)9 870 851 • Fax +358 (0)9 8708 5399 • www.marioff.com