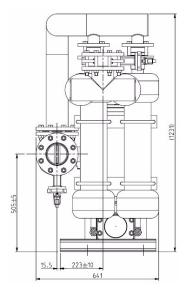

s. The material of the filter unit frame is painted steel (\$235). The capacity of the filter unit is 1000 l/min and dry mass approximately 270 kg. The filter unit includes a motor valve controlled by an electric signal and adjusted in accordance with the water flow need of the pump unit.



| External piping connections |                                   |
|-----------------------------|-----------------------------------|
| Separator inlet             | DN100 DIN2642 flange PN 10        |
| Fresh water inlet           | DN100 DIN2642 flange PN 10        |
| Water outlet                | DN100 DIN2642 flange PN 10        |
| Separator drain             | Ø12S DIN2353 cutting ring fitting |





# Filter/separator unit for SPU pump units

Product E01536 12 Jun 2009

#### Right side view



#### Front view



#### Left side view



**Bottom view** 





Marioff Corporation Oy • Virnatie 3 / P.O.Box 86, FI-01301 Vantaa, Finland Tel. +358 (0)9 870 851 • Fax +358 (0)9 8708 5399 • www.marioff.com