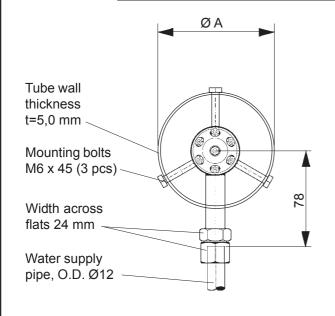

## Smoke scrubbing spray head sets

Stock codes C40036, C40036.1 and C40037

03 Sep 2004

| Stock code       | Tube material    | ØA<br>[mm] |
|------------------|------------------|------------|
| C40036, C40036.1 | PPS plastic      | 110        |
| C40037           | Galvanized steel | 100        |

## C40036 (C40036.1) includes:

C40035 Assembly body C31115 (C31030 for C40036.1) Spray head PPS tube and mounting bolts (3 pcs)

## C40037 includes:

C40035 Assembly body C31115 Spray head Galvanized steel tube and mounting bolts (3 pcs)

| General        | Assembly body material                                                      | Brass (see sheet TC8150)                                                                         |
|----------------|-----------------------------------------------------------------------------|--------------------------------------------------------------------------------------------------|
|                | Spray head material                                                         | Stainless steel (C31115, see data sheet TC0140) Brass, Ni plated (C31030, see data sheet TC9816) |
|                | Tube material                                                               | PPS plastic. Galvanized steel in C40037                                                          |
|                | Mass                                                                        | 0,9 kg                                                                                           |
| Installation   | Location                                                                    | As a duct piping section                                                                         |
|                | Projection                                                                  | Horizontal or vertical (flow direction downwards)                                                |
|                | Water supply connection                                                     | Cutting ring and nut DIN2353                                                                     |
|                | Connection to duct piping                                                   | Muff joint J05025                                                                                |
| Other features | The smoke scrubbing spray head set for DAU and SAU smoke scrubbing systems. |                                                                                                  |