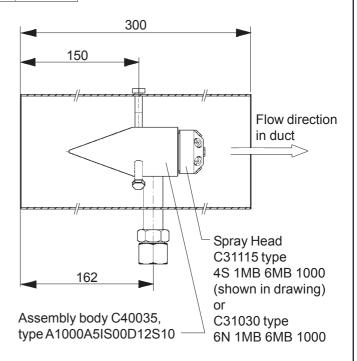

## C40036 (C40036.1) includes:

C40035 Assembly body C31115 (C31030 for C40036.1) Spray head PPS tube and mounting bolts (3 pcs)

## C40037 includes:

C40035 Assembly body C31115 Spray head Galvanized steel tube and mounting bolts (3 pcs)

| General        | Assembly body material                                                      | Brass (see sheet TC8150)                                                                         |
|----------------|-----------------------------------------------------------------------------|--------------------------------------------------------------------------------------------------|
|                | Spray head material                                                         | Stainless steel (C31115, see data sheet TC0140) Brass, Ni plated (C31030, see data sheet TC9816) |
|                | Tube material                                                               | PPS plastic. Galvanized steel in C40037                                                          |
|                | Mass                                                                        | 0,9 kg                                                                                           |
| Installation   | Location                                                                    | As a duct piping section                                                                         |
|                | Projection                                                                  | Horizontal or vertical (flow direction downwards)                                                |
|                | Water supply connection                                                     | Cutting ring and nut DIN2353                                                                     |
|                | Connection to duct piping                                                   | Muff joint J05025                                                                                |
| Other features | The smoke scrubbing spray head set for DAU and SAU smoke scrubbing systems. |                                                                                                  |