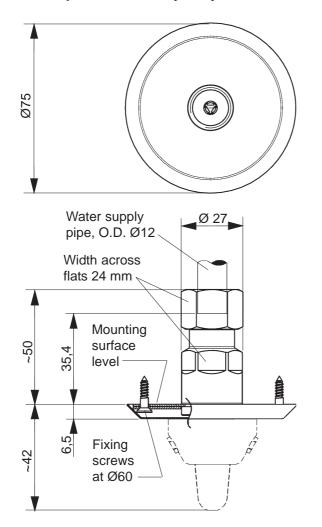

## Sprinkler Assembly Body Set for HI-FOG 1000 series Sprinklers and Spray Heads

| General        | Body material                                                                         | Brass                 |
|----------------|---------------------------------------------------------------------------------------|-----------------------|
|                | Cover plate material                                                                  | Stainless steel       |
|                | Cover plate finish                                                                    | Polished metal        |
|                | Mass                                                                                  | 0,19 kg               |
| Installation   | Location                                                                              | Ceiling or wall       |
|                | Projection                                                                            | Pendent or horizontal |
| Other features | Automatic stop valve allowing the sprinkler change without unpressurizing the system. |                       |