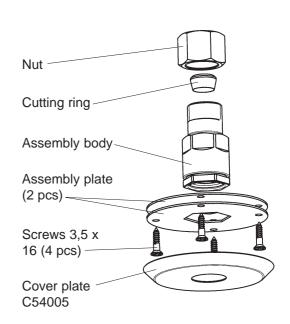

## Sprinkler Assembly Body Set for HI-FOG 1000 series Sprinklers and Spray Heads

| General        | Body material                                                                         | Brass                 |
|----------------|---------------------------------------------------------------------------------------|-----------------------|
|                | Cover plate material                                                                  | Stainless steel       |
|                | Cover plate finish                                                                    | Polished metal        |
|                | Mass                                                                                  | 0,19 kg               |
| Installation   | Location                                                                              | Ceiling or wall       |
|                | Projection                                                                            | Pendent or horizontal |
| Other features | Automatic stop valve allowing the sprinkler change without unpressurizing the system. |                       |