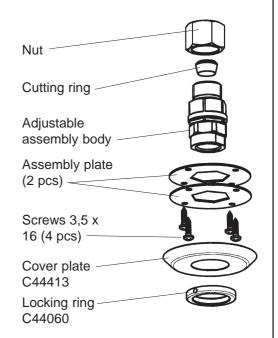

## Assembly Body Set A2000 N2A T1 2 D12S10

Stock code C44120

16 Sep 2003

## Sprinkler Assembly Body Set for HI-FOG 2000 Sprinklers

|                | I                                                                                                                                                           |                       |
|----------------|-------------------------------------------------------------------------------------------------------------------------------------------------------------|-----------------------|
| General        | Body material                                                                                                                                               | Brass                 |
|                | Body finish                                                                                                                                                 | Nickel                |
|                | Cover plate material                                                                                                                                        | Stainless steel       |
|                | Cover plate finish                                                                                                                                          | Polished metal        |
|                | Mass                                                                                                                                                        | 0,19 kg               |
| Installation   | Location                                                                                                                                                    | Ceiling or wall       |
|                | Projection                                                                                                                                                  | Pendent or horizontal |
| Other features | Adjustable sprinkler mounting, 360° turnable around the center line.  Automatic stop valve allowing the sprinkler change without unpressurizing the system. |                       |