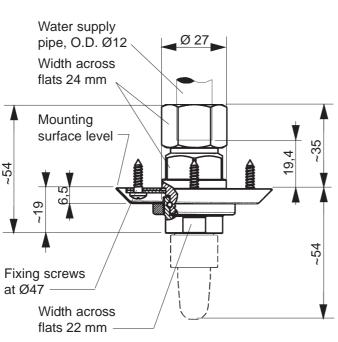

## Sprinkler Assembly Body Set for HI-FOG 2000 Sprinklers

|                | I                                                                                                                                                           |                       |
|----------------|-------------------------------------------------------------------------------------------------------------------------------------------------------------|-----------------------|
| General        | Body material                                                                                                                                               | Brass                 |
|                | Body finish                                                                                                                                                 | Nickel                |
|                | Cover plate material                                                                                                                                        | Stainless steel       |
|                | Cover plate finish                                                                                                                                          | Polished metal        |
|                | Mass                                                                                                                                                        | 0,19 kg               |
| Installation   | Location                                                                                                                                                    | Ceiling or wall       |
|                | Projection                                                                                                                                                  | Pendent or horizontal |
| Other features | Adjustable sprinkler mounting, 360° turnable around the center line.  Automatic stop valve allowing the sprinkler change without unpressurizing the system. |                       |