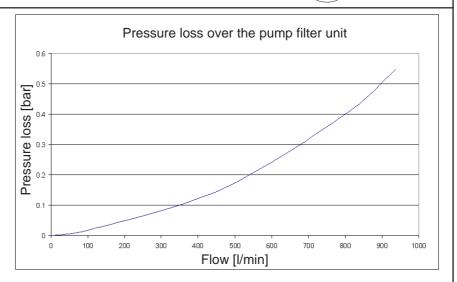

Top view

The filter has been equipped with a bypass valve, which will allow the feed water flow even if the flow through the filter cartridge would be prevented.

| General      | Body material                                                                                | Stainless steel                                         |
|--------------|----------------------------------------------------------------------------------------------|---------------------------------------------------------|
|              | Mass (dry, with filter)                                                                      | 30 kg                                                   |
|              | Filtering                                                                                    | < 100 µm (see p. 2 for filter cartridge specifications) |
|              | Max. feeding pressure                                                                        | 16 bar                                                  |
| Requirements | Water used for the HI-FOG <sup>®</sup> systems should be the equivalent of a potable supply. |                                                         |
| Maintenance  | Monthly visually check the filter and replace the cartridge if dirty.                        |                                                         |