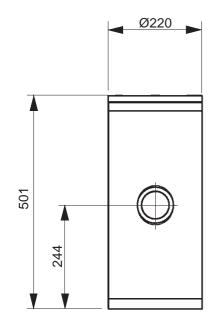

## Pump unit filter SAE 2 1/2"

Product E31001

6 Apr 2009

Air bleeding screw \*

Drainage plugs (use 19 mm socket)

2" Flange 3000 PSi

Water outlet SAE 2 1/2"

Flange 3000 PSi-

Water inlet SAE 2 1/

Filter cartridge Part no. E32005 O-ring 165 x 4 Shore A Part no. G03095

Filter cover

Bottom view

\*) When filling the unit via the filter, loosen the screws to bleed air from the filter. After filling, tighten the screws with 8 mm Allen key.

Top view

The filter has been equipped with a bypass valve, which will allow the feed water flow even if the flow through the filter cartridge would be prevented.

| General      | Body material                                                                                | Stainless steel                                         |
|--------------|----------------------------------------------------------------------------------------------|---------------------------------------------------------|
|              | Mass (dry, with filter)                                                                      | 30 kg                                                   |
|              | Filtering                                                                                    | < 100 µm (see p. 2 for filter cartridge specifications) |
|              | Max. feeding pressure                                                                        | 16 bar                                                  |
| Requirements | Water used for the HI-FOG <sup>®</sup> systems should be the equivalent of a potable supply. |                                                         |
| Maintenance  | Monthly visually check the filter and replace the cartridge if dirty.                        |                                                         |