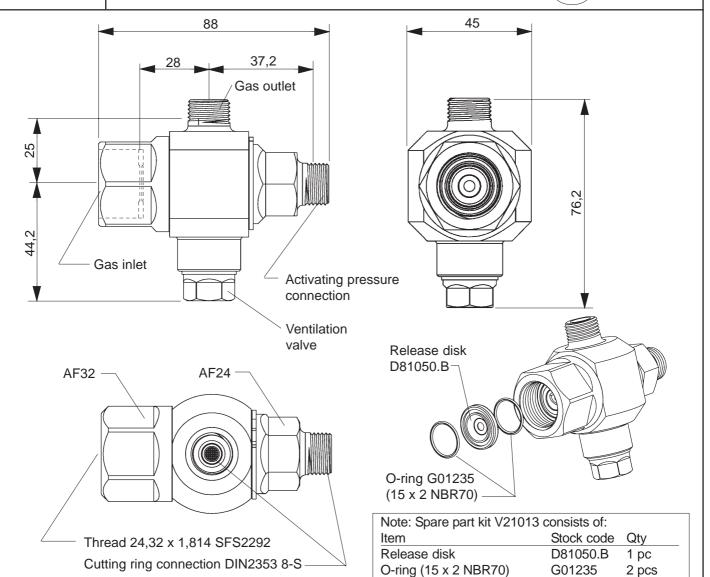

## Delta P Valve DG DP 80/200 B 8S P 10

Stock code D80020.A

TA

14 Feb 2008

| General   | Body material                                                                                                                                                                                                                                                                                                                                                                                                                                                    | Brass, nickel plated |
|-----------|------------------------------------------------------------------------------------------------------------------------------------------------------------------------------------------------------------------------------------------------------------------------------------------------------------------------------------------------------------------------------------------------------------------------------------------------------------------|----------------------|
|           | Mass                                                                                                                                                                                                                                                                                                                                                                                                                                                             | 0,68 kg              |
|           | Release pressure                                                                                                                                                                                                                                                                                                                                                                                                                                                 | 70 - 80 bar          |
|           | Max. working pressure                                                                                                                                                                                                                                                                                                                                                                                                                                            | 200 bar              |
| Operation | The $\Delta P$ valve is used to release additional gas cylinder(s) in a system in a predefined sequence. The $\Delta P$ valve is activated when the previous shot is released, but the gas flow through the valve is delayed until the pressure in system piping has dropped to 70 - 80 bar. The release of the $\Delta P$ valve may be used to release slave valves. Note: line valve needed for slave valves The valve is reset by replacing the release disk. |                      |