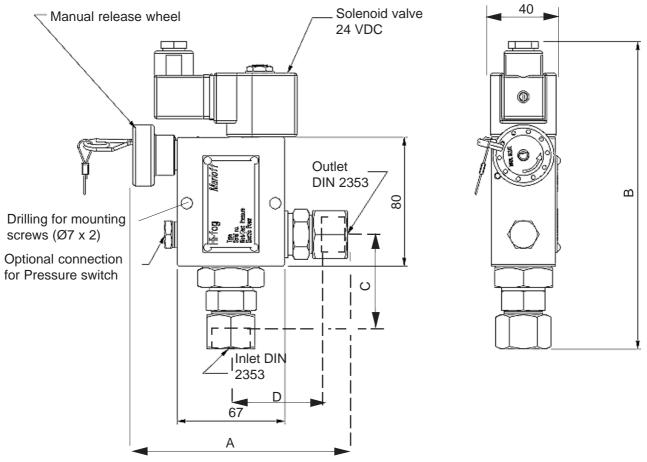

## **Machinery Space Section Valve NS-12**

Stock codes D01550.1A and D015530.3A

22 May 2009

| Stock code | Valve type             | A [mm] | B [mm] | C [mm] | D [mm] | Water pipe O.D. [mm] |        |
|------------|------------------------|--------|--------|--------|--------|----------------------|--------|
|            |                        |        |        |        |        | Inlet                | Outlet |
| D01550.1A  | SVM 12-ANN-S12/12-10 M | ~127   | ~185   | 50,0   | 51,0   | 12,0                 | 12,0   |
| D01550.3A  | SVM 12-ANN-S16/16-10 M | ~133   | ~191   | 53,0   | 54,0   | 16,0                 | 16,0   |

## **Description:**

Machinery space valve is used to control the spray head system activation. In the case of fire, the machinery space valve is opened by the remote operated solenoid or by opening the manual release valve.

In order to open the machinery valve, either the solenoid or the manual release valve can be used. To close the machinery valve, it is essential to ensure that both the solenoid and the manual release valves are closed as they operate the machinery valve independently. After closing the machinery space valve, a small leakage may occur as the pressure is stabilizing.

| General | Body material     | Brass                                                  |  |
|---------|-------------------|--------------------------------------------------------|--|
|         | Connections       | Cutting ring DIN2353                                   |  |
|         | Valve function    | Normally closed                                        |  |
|         | Solenoid function | Closed when electric circuit to solenoid valve is open |  |
|         | Mass              | ~2,7 kg                                                |  |
|         | Max. pressure     | 200 bar                                                |  |