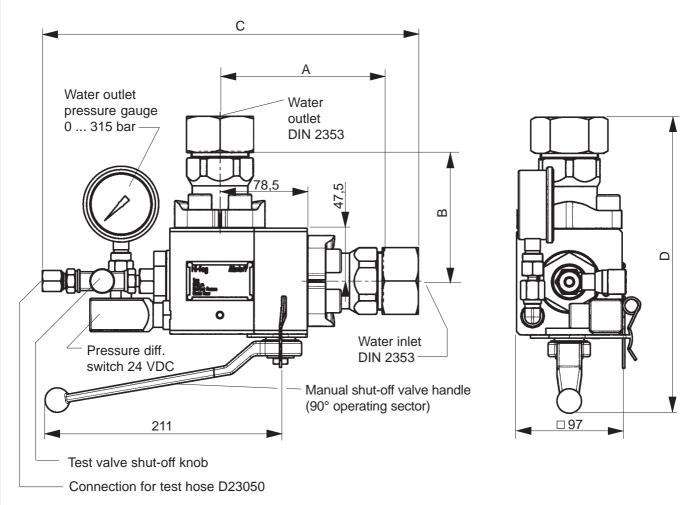

## Section Ball Valve SBA40 pressure diff. switch

Stock code D061x0 (see table below)

25 Oct 2006

| Stock code | Valve type             | A [mm] | B [mm] | C [mm] | D [mm] | Water pipe | e O.D. [mm]<br>Outlet |
|------------|------------------------|--------|--------|--------|--------|------------|-----------------------|
| D06150     | SBA 40-A3P-S30/30-10-M | 135    | 104    | ~327   | ~253   | 30,0       | 30,0                  |
| D06160     | SBA 40-A3P-S38/30-10-M | 148    | 104    | ~339   | ~253   | 38,0       | 30,0                  |
| D06170     | SBA 40-A3P-S38/38-10-M | 148    | 117    | ~339   | ~265   | 38,0       | 38,0                  |

## **Description:**

The section ball valve is used to divide the sprinkler system into different sections. In the case of fire the sprinkler activates, causing flow through the valve. The flow is detected by the pressure difference switch, which sends a signal to the control board, identifying the activated section.

The section ball valve is normally open, but can be closed with the manual shut-off valve.

The test connection is used to test the flow monitor function, by causing a flow through the valve.

| General     | Body material         | Brass                                     |  |  |  |
|-------------|-----------------------|-------------------------------------------|--|--|--|
| Connections |                       | Cutting ring DIN2353                      |  |  |  |
|             | Valve function        | Normally open, with manual shut-off valve |  |  |  |
|             | Mass (all versions):  |                                           |  |  |  |
|             | Max. working pressure | 200 bar                                   |  |  |  |