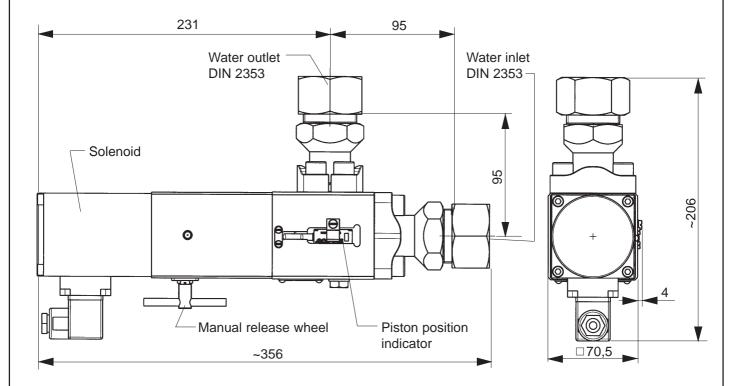

## **Description:**

Machinery space valve is used to control the spray head system activation. In the case of fire, the machinery space valve is opened by the remote operated solenoid or by opening the manual release valve. In both cases, the flow through the section valve is detected by the piston position indicator, which will send a signal to the control board, identifying the opened machinery valve.

In order to open the machinery valve, either the solenoid or the manual release valve can be used. To close the machinery valve, it is essential to ensure that both the solenoid and the manual release valves are closed as they operate the machinery valve independently. After closing the machinery space valve, a small leakage may occur as the pressure is stabilizing.

The piston position indicator led shows the piston position inside the valve: led light on = piston in stand by position; led light off = piston in open position.

| General | Body material        | Brass                                |
|---------|----------------------|--------------------------------------|
|         | Connections          | Cutting ring DIN2353                 |
|         | Valve function       | Normally closed, with manual release |
|         | Mass (all versions): |                                      |
|         | Max. pressure        | 200 bar                              |